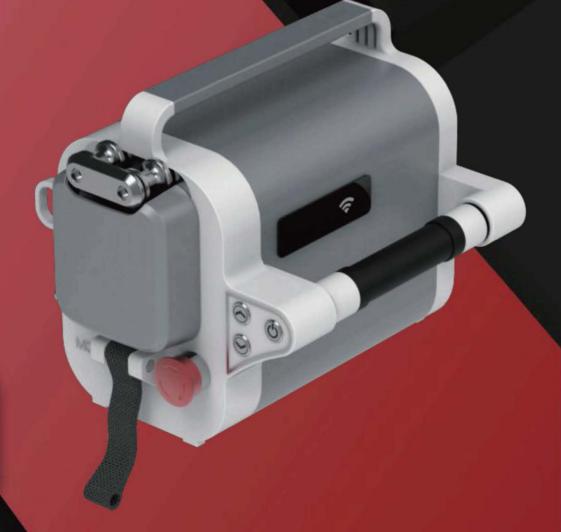

## **Automated Ascender**

**Fast Charging** 

Longer working life

POWERFUL MOTOR

APP CONTROL CHANGEABLE SPEED CONTROL

# Light alloy material cover Hard-wearing durable life

Aerospace light alloy material manufactured safety & comfortable to use
Smooth feeling

14.3KG WEIGHT

## ONE KEY UP-DOWN EMERGENCY STOP

- Stepless speed control handle
- Multi-point connection for anti-falling harness or holding stuffs
- hot swapped power battery
- wireless wifi control module, max distance 100 meters
- · easy & fast rope installing and replacing