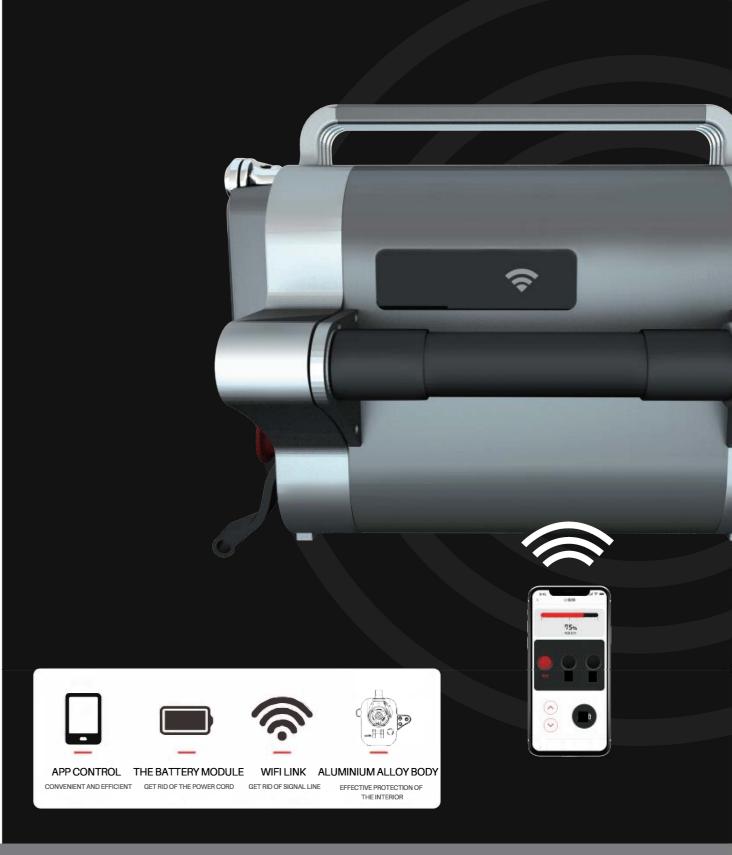

#### APP CONTROL SYSTEM

Through the GSTR APP, you can control the ascender in real time, and monitor the rise and fall of the ascender, as well as the electric capacity situation

The GSTR App include store, training class, customer service, by which you can easily purchase accessories, watch tutorials, etc.. If there is still problems you can not solve, you can also contact the sales through <u>usoffice@gstgr.com</u> directly.

## ONE KEY UP-DOWN EMERGENCY STOP

- Stepless speed control handle
- Multi-point connection for anti-falling harness or holding stuffs
- hot swapped power battery
- wireless wifi control module, max distance 100 meters
- · easy & fast rope installing and replacing