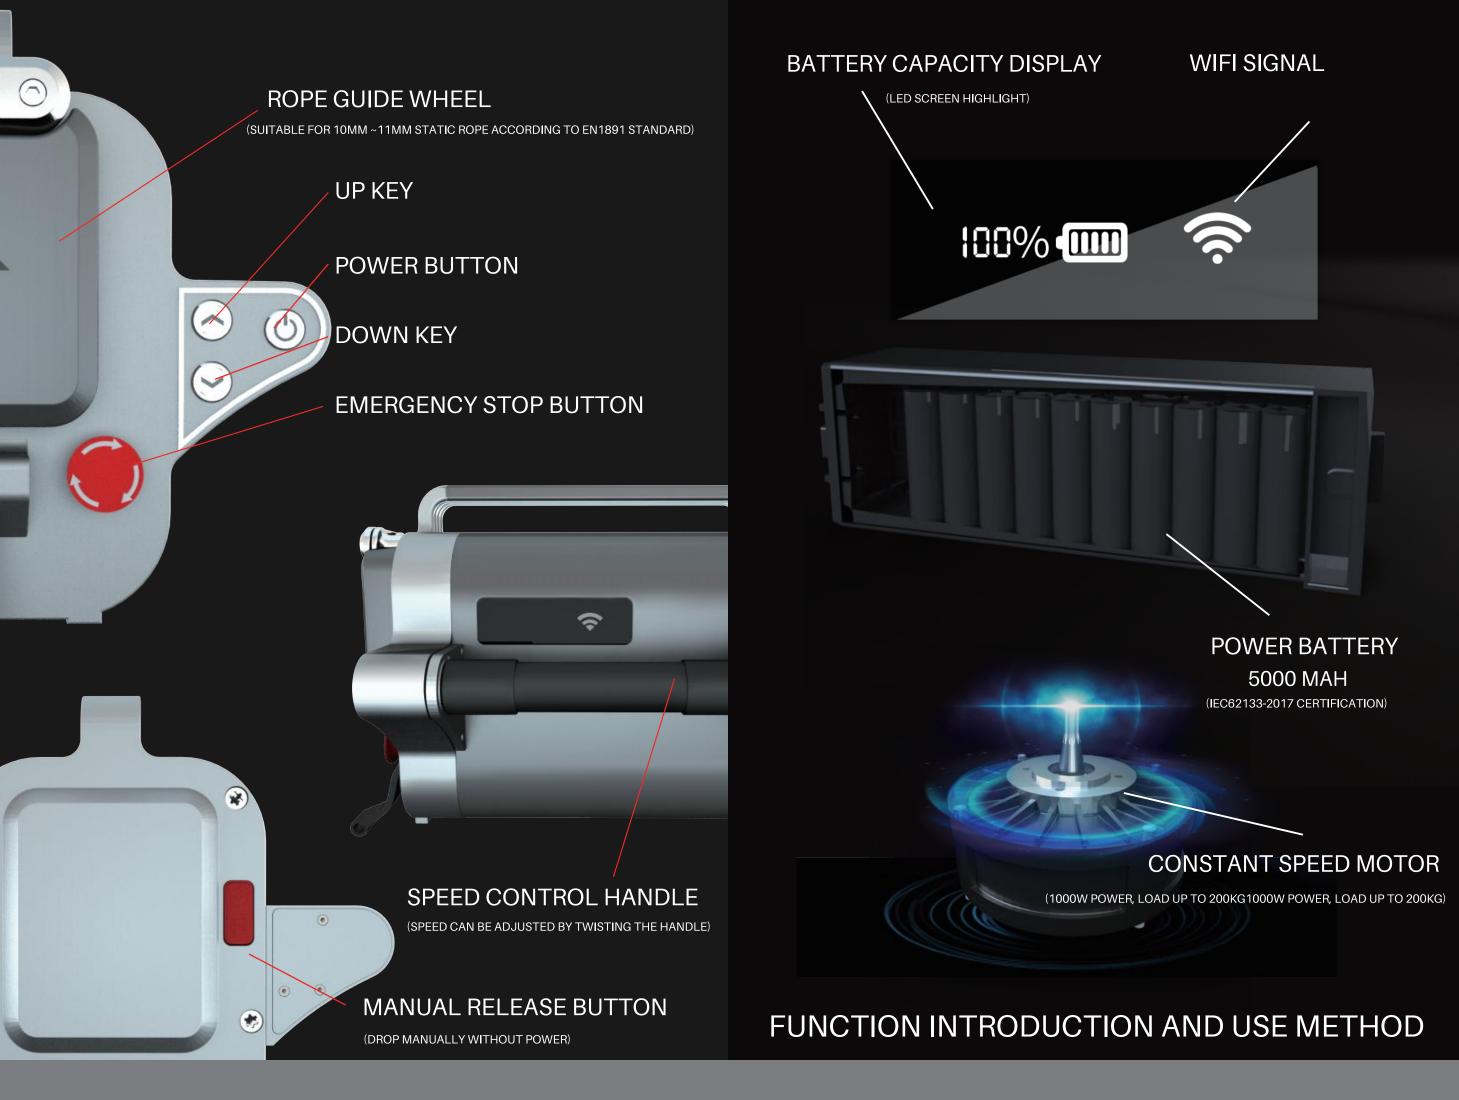

## ONE KEY UP-DOWN EMERGENCY STOP

- Stepless speed control handle
- Multi-point connection for anti-falling harness or holding stuffs
- hot swapped power battery
- wireless wifi control module, max distance 100 meters
- · easy & fast rope installing and replacing

### **ENERGY BLOCK**

Self-developed GSTR energy power management system

- Power charge and discharge protection
  - Undervoltage, over current, over discharge, short circuit
- protection High temperature and low temperature active
- protection function

## POWER GENERATE SYSTEM

GSTR permanent magnet motor with multi-level planetary gear transmission mechanism Powerful Motor brings the constant torque, low heat, accurate speed contro! multi-stage planetary gear brings the large speed ratio in small volume, high puling torque