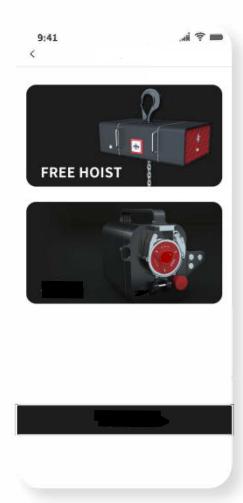

#### APP CONTROL SYSTEM

Through the GSTR APP, you can control the ascender in real time, and monitor the rise and fall of the ascender, as well as the electric capacity situation

The GSTR App include store, training class, customer service, by which you can easily purchase accessories, watch tutorials, etc.. If there is still problems you can not solve, you can also contact the sales through <u>usoffice@gstgr.com</u> directly.