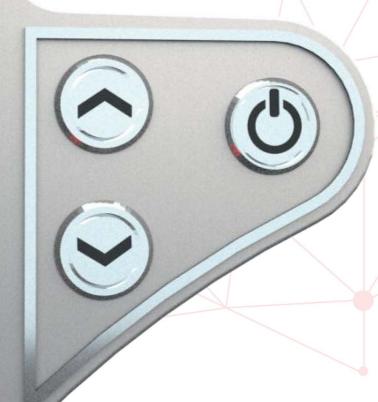

## ONE KEY UP-DOWN EMERGENCY STOP

- Stepless speed control handle
- Multi-point connection for anti-falling harness or holding stuffs
- hot swapped power battery
- wireless wifi control module, max distance 100 meters
- · easy & fast rope installing and replacing