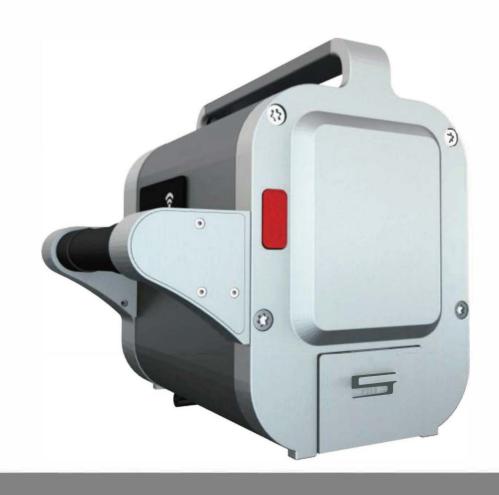

# Light alloy material cover Hard-wearing durable life

Aerospace light alloy material manufactured safety & comfortable to use
Smooth feeling

14.3KG WEIGHT

## ONE KEY UP-DOWN EMERGENCY STOP

- Stepless speed control handle
- Multi-point connection for anti-falling harness or holding stuffs
- hot swapped power battery
- wireless wifi control module, max distance 100 meters
- · easy & fast rope installing and replacing