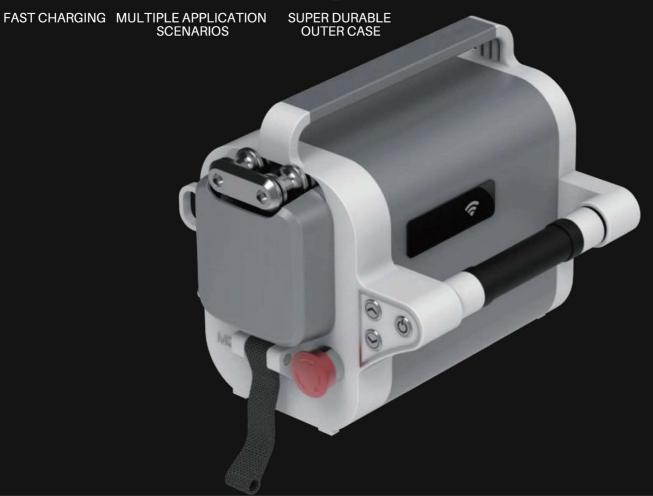

## **Automated Ascender**

**Fast Charging** 

Longer working life

POWERFUL MOTOR

APP CONTROL CHANGEABLE SPEED CONTROL

# Light alloy material cover Hard-wearing durable life

Aerospace light alloy material manufactured safety & comfortable to use
Smooth feeling

14.3KG WEIGHT

## ONE KEY UP-DOWN EMERGENCY STOP

- Stepless speed control handle
- Multi-point connection for anti-falling harness or holding stuffs
- hot swapped power battery
- wireless wifi control module, max distance 100 meters
- · easy & fast rope installing and replacing