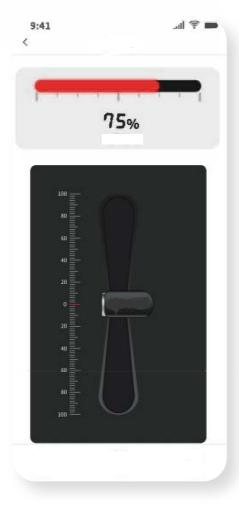

#### APP CONTROL SYSTEM

Through the GSTR APP, you can control the ascender in real time, and monitor the rise and fall of the ascender, as well as the electric capacity situation

The GSTR App include store, training class, customer service, by which you can easily purchase accessories, watch tutorials, etc.. If there is still problems you can not solve, you can also contact the sales through <u>usoffice@gstgr.com</u> directly.