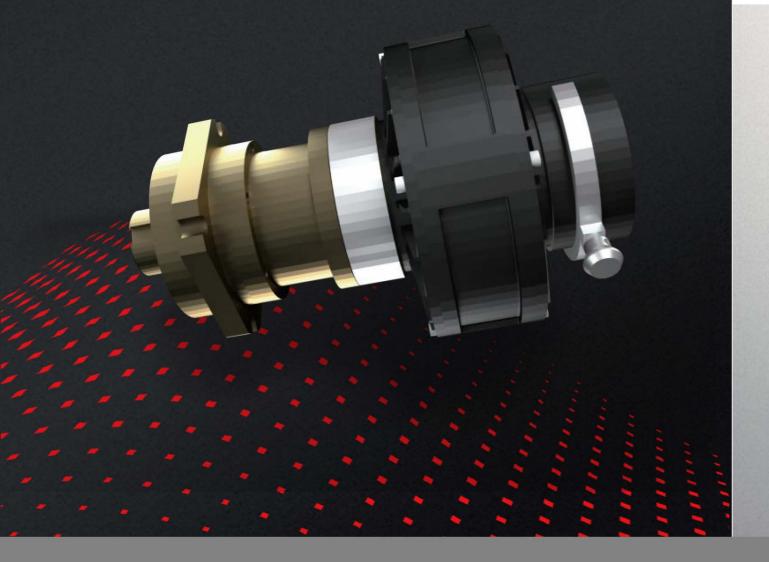

## POWER GENERATE SYSTEM

GSTR permanent magnet motor with multi-level planetary gear transmission mechanism Powerful Motor brings the constant torque, low heat, accurate speed contro! multi-stage planetary gear brings the large speed ratio in small volume, high puling torque